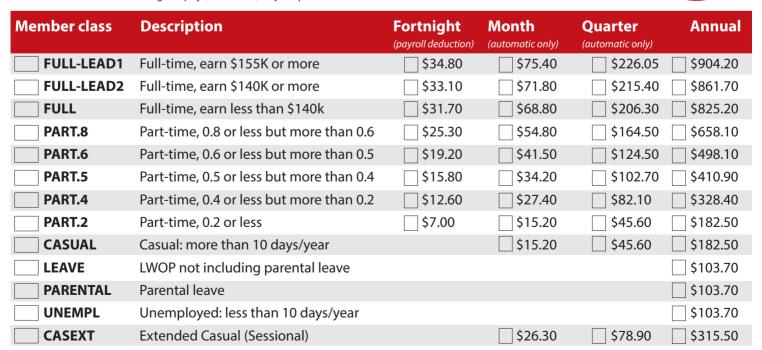

## 2024 **Teacher** fees

**OFFICE USE ONLY:** 

Please tick member class and payment frequency

Your member class is based on gross pay (if full-time) or your part-time load.

Date: